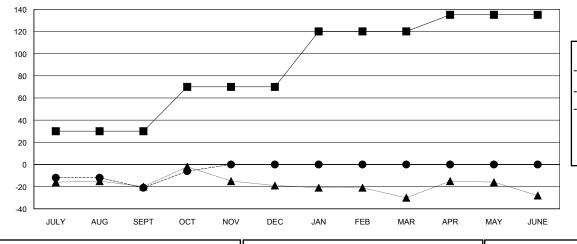

# GOALS AND ACTUAL MEMBERS CUMULATIVE

| ■ ■ MEMBER GROWTH NET GOAL      |
|---------------------------------|
| MEMBER GROWTH ACTUAL            |
| ▲ - LAST YEAR MEMBERSHIP ACTUAL |
|                                 |